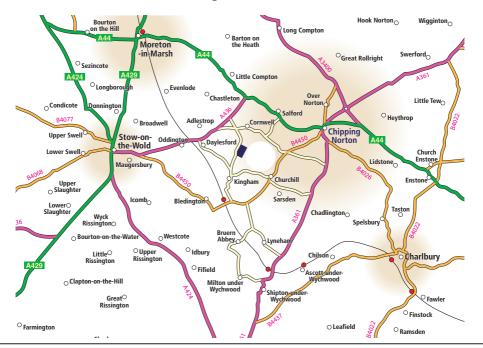

## Where is ESC?

The convention is held at Kingham Hill School, which is beautifully situated in the heart of the Cotswolds, between Oxford, Cheltenham and Stratford-Upon-Avon. It is surrounded by delightful, rolling countryside and is easily accessible from main roads.

Address:

Kingham, Chipping Norton, Oxfordshire, OX7 6TH

(See page 19 for travel information.)

# Travel Options

#### By Air

The nearest airports are Bristol, Birmingham and Heathrow (all within 70 - 90 minutes from the school).

#### By Rail

Direct services to Kingham Station leave from London Paddington (taking 80 minutes), Oxford and Worcester. There are no taxis waiting at the station, but they can be booked. The walk or cycle from the station is 2.8 miles.

#### By Road

The school lies just 4 miles from Chipping Norton, a traditional Cotswold market town, and is easily accessible from main roads. Detailed directions will be available for those who register.